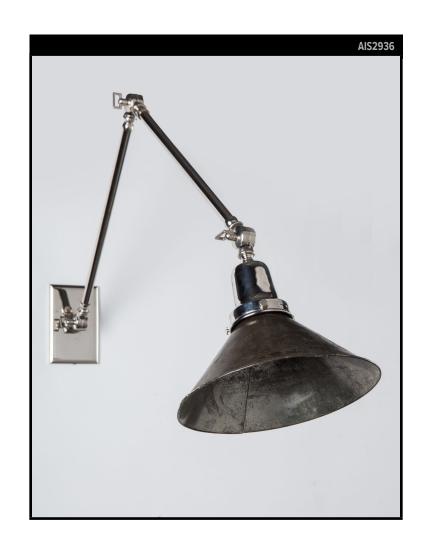

# ARTICULATED SCONCE WITH BLACK TIN SHADE

#### **Circa 1910**

An articulated sconce with adjustable arms having a black tin shade in its original worn painted finish. On polished nickel fittings custom made in the Remains Lighting Co. workshop.

# **DIMENSIONS**

Overall (extended): 8-3/4" h. x 9-3/4" w. x 33-7/8" d.

Backplate: 4-3/4" h. x 3" w.

Shade: 4-1/4" h. x 2-1/4" top diameter x 9-3/4" bottom

diameter