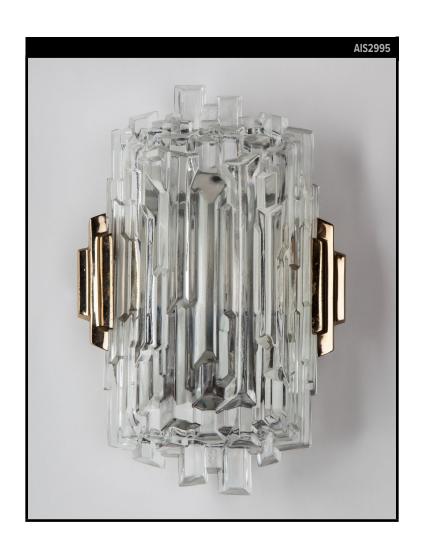

#### **Circa 1950**

A pair of Art Deco style sconces with faceted cast glass shades held by a pair of cast brass stepped prongs. The backplates in their original white lacquer finish. Due to the antique nature of this fixture, there are some nicks or imperfections in the glass including a small chip in one piece, obscured by the frame.