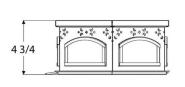

# **REMAINS LIGHTING COMPANY**

# ARCHED WINDOW FLUSH MOUNT SMALL

# SCOFIELD LIGHTING COLLECTION

A flush mounted hexagonal ceiling light with arched windows and decorative punch work. Designed and manufactured by Scofield Lighting.

### **DIMENSIONS**

Overall: 4-3/4" h. x 11-3/4" w. x 10" d.

#### **APPLICATION**

UL listed for use in dry or damp environments.

# **LAMPING**

2 Edison sockets, maximum 40 watts per socket A15 Edison bulb recommended

# **OPTIONS**

Download our Finish Guide to view standard product options.

Contact us to learn more about customization options.



#### **AVAILABLE FINISHES**

\$1840 Aged Tin

\$1965 Natural Copper

\$2045 Black Lacquer, Bronze Lacquer, Bronzed

Copper

\$2200 Brushed Bronzed Copper, Oxidized Copper