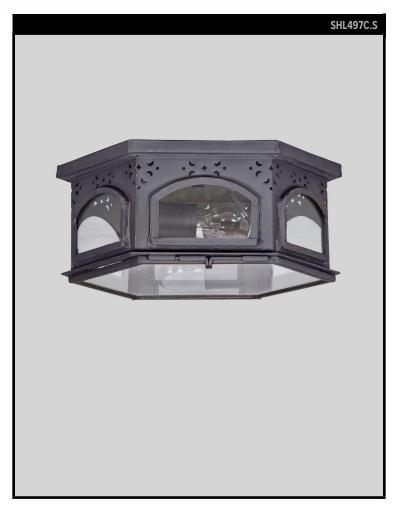

# SCOFIELD LIGHTING COLLECTION

A flush mounted hexagonal ceiling light with arched windows and decorative punch work. Designed and manufactured by Scofield Lighting.

### **DIMENSIONS**

Overall: 4-3/4" h. x 11-3/4" w. x 10" d.

# **LAMPING**

2 Edison sockets, maximum 40 watts per socket A15 Edison bulb recommended