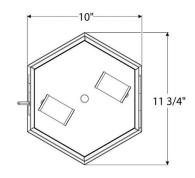

# **REMAINS LIGHTING COMPANY**

# ARCHED WINDOW FLUSH MOUNT SMALL

# SCOFIELD LIGHTING COLLECTION

A flush mounted hexagonal ceiling light with arched windows and decorative punch work. Designed and manufactured by Scofield Lighting.

### **DIMENSIONS**

Overall: 4-3/4" h. x 11-3/4" w. x 10" d.

#### **APPLICATION**

UL listed for use in dry or damp environments.

# **LAMPING**

2 Edison sockets, maximum 40 watts per socket A15 Edison bulb recommended

# **OPTIONS**

Download our Finish Guide to view standard product options.

Contact us to learn more about customization options.



#### **AVAILABLE FINISHES**

\$1840 Aged Tin

\$1965 Natural Copper

\$2045 Black Lacquer, Bronze Lacquer, Bronzed

Copper

\$2200 Brushed Bronzed Copper, Oxidized Copper