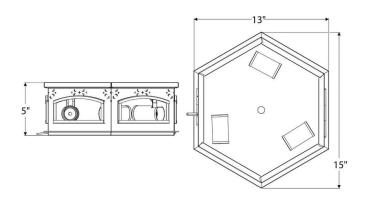

# **REMAINS LIGHTING COMPANY**

# ARCHED WINDOW FLUSH MOUNT LARGE

# SCOFIELD LIGHTING COLLECTION

A flush mounted hexagonal ceiling light with arched windows and decorative punch work. Designed and manufactured by Scofield Lighting.

### **DIMENSIONS**

Overall: 5" h. x 13" w. x 15" d.

#### **APPLICATION**

UL listed for use in dry or damp environments.

# **LAMPING**

3 Edison sockets, maximum 40 watts per socket A15 Edison bulb recommended

# **OPTIONS**

Download our Finish Guide to view standard product options.

Contact us to learn more about customization options.



#### **AVAILABLE FINISHES**

\$1930 Aged Tin

\$2075 Natural Copper

\$2220 Black Lacquer, Bronze Lacquer, Bronzed

Copper

\$2350 Oxidized Copper