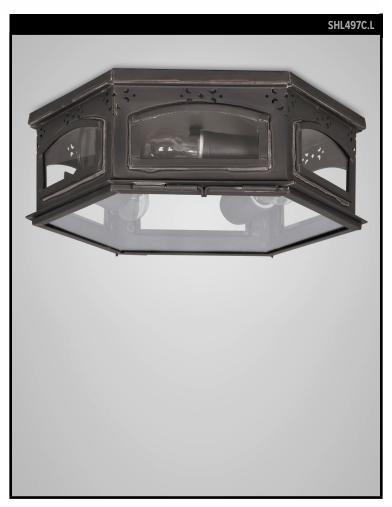

# ARCHED WINDOW FLUSH MOUNT LARGE

# SCOFIELD LIGHTING COLLECTION

A flush mounted hexagonal ceiling light with arched windows and decorative punch work. Designed and manufactured by Scofield Lighting.