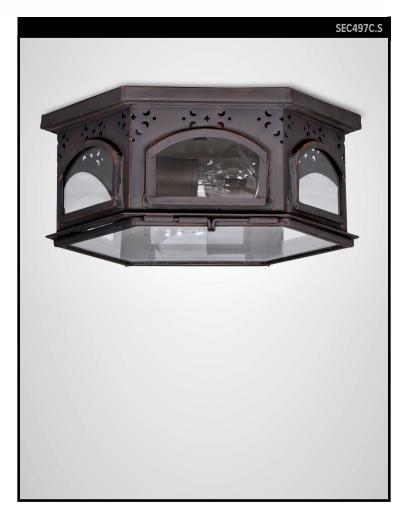

# ARCHED WINDOW EXTERIOR FLUSH MOUNT SMALL

## SCOFIELD LIGHTING COLLECTION

A flush mounted hexagonal ceiling light with arched windows and decorative punch work constructed of copper for exterior use. Designed and manufactured by Scofield Lighting.

### DIMENSIONS

Minimum height: 4-3/4" Overall: 11-3/4" w. x 10" d.

**APPLICATION** UL listed for use in dry or damp environments.

#### LAMPING

2 Edison sockets, maximum 40 watts per socket A15 Edison bulb recommended