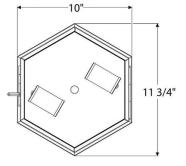

### DIMENSIONS

Minimum height: 4-3/4" Overall: 11-3/4" w. x 10" d.

**APPLICATION** UL listed for use in dry or damp environments.