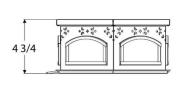

### DIMENSIONS

Minimum height: 4-3/4" Overall: 11-3/4" w. x 10" d.

**APPLICATION** UL listed for use in dry or damp environments.