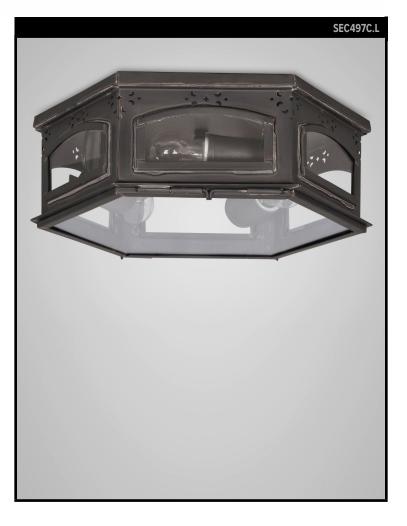

## ARCHED WINDOW EXTERIOR FLUSH MOUNT LARGE

### SCOFIELD LIGHTING COLLECTION

A flush mounted hexagonal ceiling light with arched windows and decorative punch work constructed of copper for exterior use. Designed and manufactured by Scofield Lighting.

#### LAMPING

3 Edison sockets, maximum 40 watts per socket A15 Edison bulb recommended