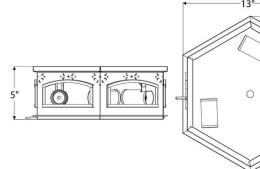

#### DIMENSIONS

Minimum height: 5" Overall: 13" w. x 15" d.

**APPLICATION** UL listed for use in dry or damp environments.