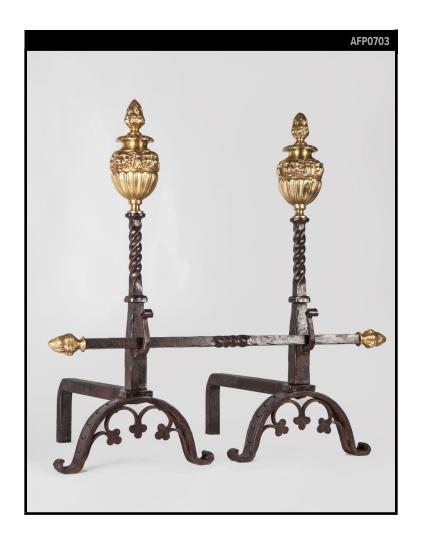

#### **Circa 1920**

A pair of large vintage andirons comprised of tall twisted wrought iron columns on trefoil-detailed feet, surmounted by substantial cast brass gadrooned finials in an aged polished finish. The darkened wrought iron is massive, but deftly handled with fine twists, scrolls, surface chiseling, and foliate lobes. Complete with their original wrought iron crossbar also terminating in cast brass finials on each end.