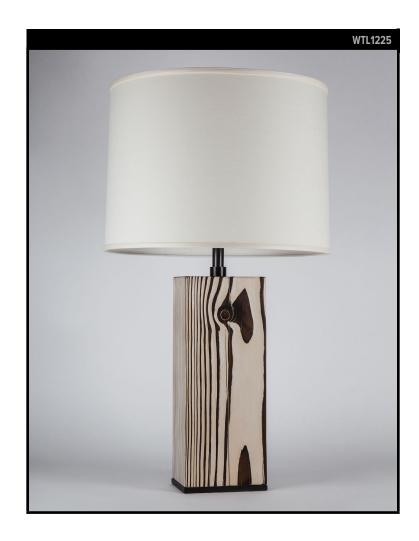

# ALAN WANZENBERG COLLECTION

This tall rectangular table light by Alan Wanzenberg for Remains Lighting has a unique hand-worked surface reminiscent of a weathered barn or a sand washed piece of drift wood. The washed and brushed finish adds a sophisticated note to this primitive elemental shape. Shade not included.

## **DIMENSIONS**

Overall: 30-3/8" h.

Base: 6-1/2" w. x 4-3/4" d.

Body: 15-3/8" h. x 6-1/2" w. x 4-1/2" d.