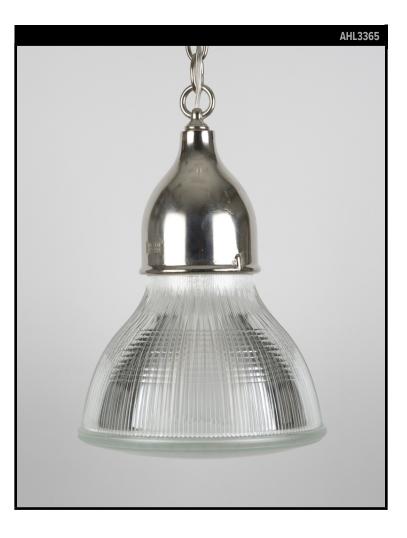

# ALUMINUM CROUSE HINDS PENDANT WITH HOLOPHANE GLASS

#### VINTAGE COLLECTION Circa 1960

A holophane glass pendant fixture with polished aluminum Crouse Hinds mounts suspended from nickel chain and fittings. Due to the antique nature of this fixture, there may be some nicks or imperfections in the glass.