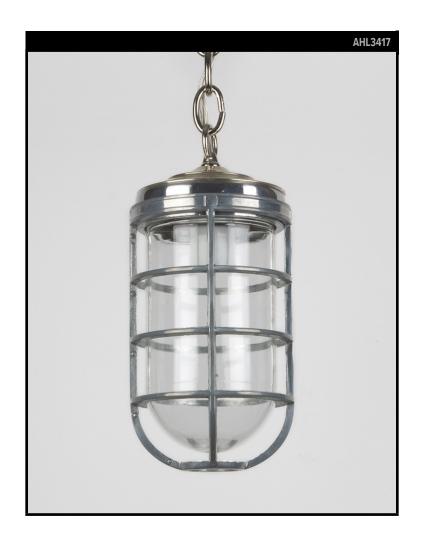

# ALUMINUM CAGE PENDANT WITH CLEAR GLASS

# **VINTAGE COLLECTION**

#### **Circa 1930**

An aluminum cage pendant with a clear jelly jar glass lens. Suspended from polished nickel chain and fittings made in the Remains Lighting Co. workshop. Due to the antique nature of this fixture, there may be some nicks or imperfections in the glass as well as variations from piece to piece.