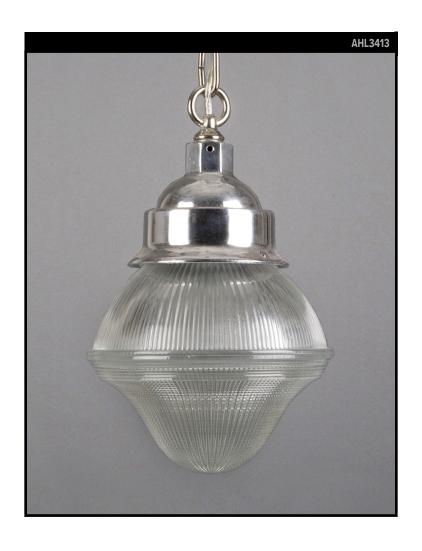

# ALUMINUM AND NICKEL PENDANT WITH HOLOPHANE GLASS

## Circa 1950

A holophane glass pendant with polished nickel and aluminum fittings. Due to the antique nature of this fixture, there may be some nicks or imperfections in the glass.