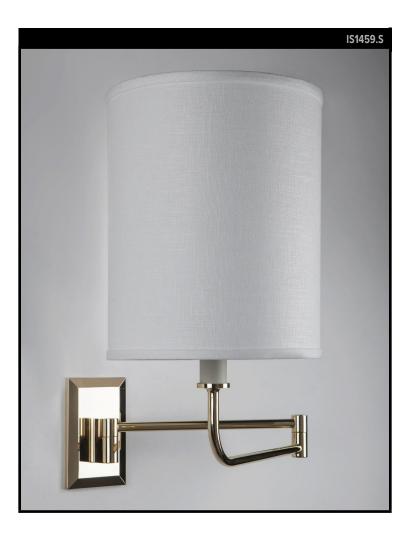

#### **REMAINS LIGHTING CO. COLLECTION**

The Aloysius Swing Arm Sconce is a solid brass adjustable swing arm wall sconce with a beveled rectangular backplate and subtly flared candle cup holding a crisp linen cylindrical drum shade.

#### **AVAILABLE FINISHES**

\$2160 Polished Brass

- \$2325 Burnished Brass, Burnished Nickel, Dark Waxed Bronze, Polished Nickel
- \$2410 Antique Brass, Dark Pewter, German Silver, Light Pewter, Oil Rubbed Bronze, Satin Nickel