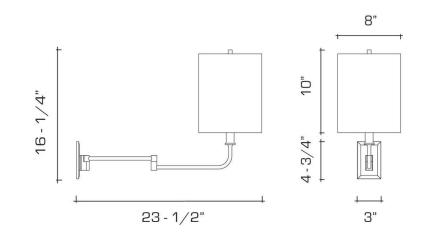

#### DIMENSIONS

Overall (extended): 16-1/4" h. x 8" w. x 23-1/2" d. Backplate: 4-3/4" h. x 3" w. Shade: 10" h. x 8" diameter