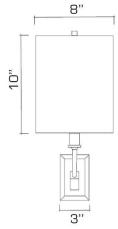

## **DIMENSIONS**

Overall (extended): 17-1/2" h. x 8" w. x 15" d.

Backplate: 4-3/4" h. x 3" w. Shade: 10" h. x 8" diameter