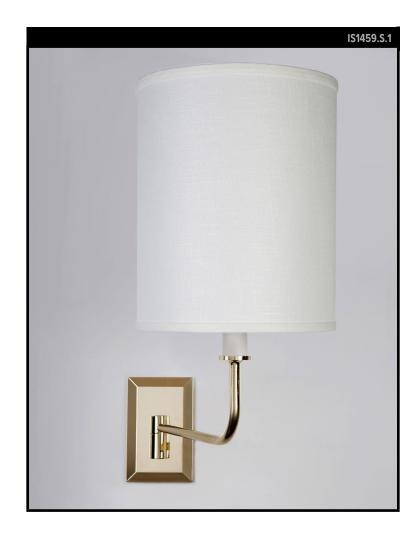

# ALOYSIUS SINGLE SWING ARM SCONCE

# **REMAINS LIGHTING CO. COLLECTION**

A solid brass swing arm wall sconce with a beveled rectangular backplate and subtly flared candle cup, Aloysius epitomizes grace and clean lines.