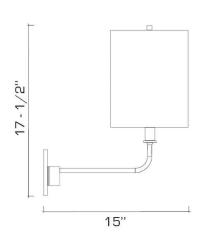

## **DIMENSIONS**

Overall (extended): 17-1/2" h. x 8" w. x 15" d.

Backplate: 4-3/4" h. x 3" w. Shade: 10" h. x 8" diameter