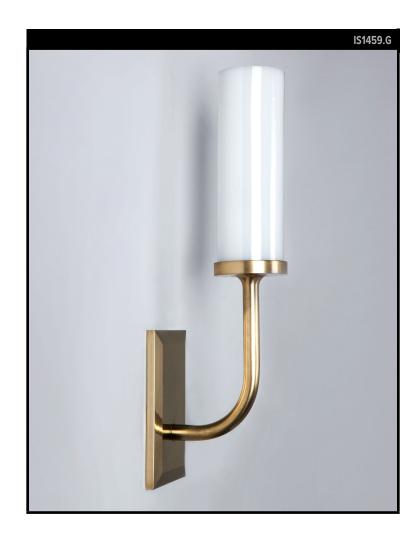

#### REMAINS LIGHTING CO. COLLECTION

A single arm solid brass wall sconce with a beveled rectangular backplate, subtly flared candle cup, and handblown cylindrical glass shade, Aloysius epitomizes grace and clean-lines.

#### **DIMENSIONS**

Overall: 12-1/2" h. x 3" w. x 4" d. Backplate: 4-3/4" h. x 3" w. Glass: 6" h. x 2" diameter