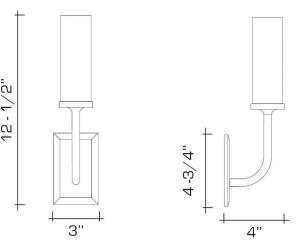

#### **DIMENSIONS**

Overall: 12-1/2" h. x 3" w. x 4" d. Backplate: 4-3/4" h. x 3" w. Glass: 6" h. x 2" diameter