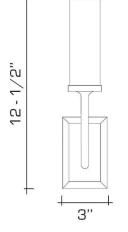

#### DIMENSIONS

Overall: 12-1/2" h. x 3" w. x 4" d. Backplate: 4-3/4" h. x 3" w. Glass: 6" h. x 2" diameter

**APPLICATION** UL listed for use in dry or damp environments.