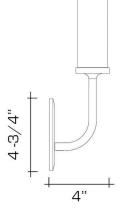

#### DIMENSIONS

Overall: 12-1/2" h. x 3" w. x 4" d. Backplate: 4-3/4" h. x 3" w. Glass: 6" h. x 2" diameter

**APPLICATION** UL listed for use in dry or damp environments.