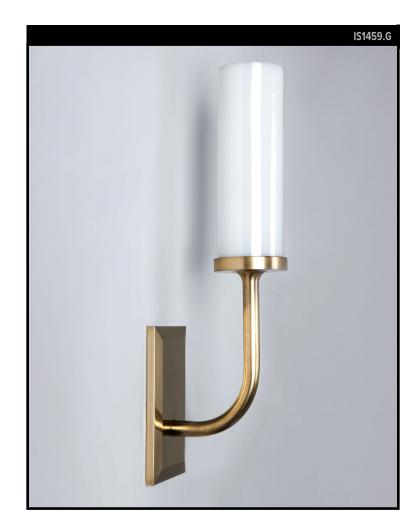

# ALOYSIUS SCONCE WITH GLASS CYLINDER SHADE

## REMAINS LIGHTING CO. COLLECTION

A single arm solid brass wall sconce with a beveled rectangular backplate, subtly flared candle cup, and handblown cylindrical glass shade, Aloysius epitomizes grace and clean-lines.

#### DIMENSIONS

Overall: 12-1/2" h. x 3" w. x 4" d. Backplate: 4-3/4" h. x 3" w. Glass: 6" h. x 2" diameter

**APPLICATION** UL listed for use in dry or damp environments.