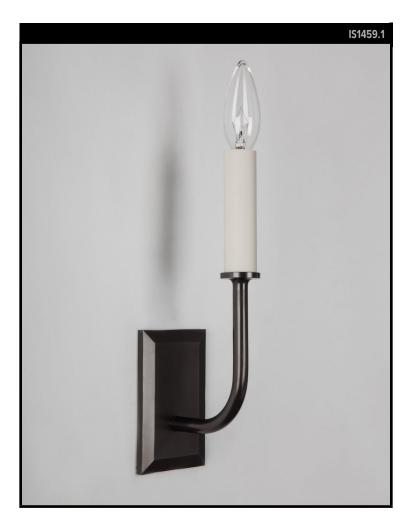

## **REMAINS LIGHTING CO. COLLECTION**

A single arm solid brass wall sconce with a beveled rectangular backplate and subtly flared candle cup, Aloysius epitomizes grace and clean lines.