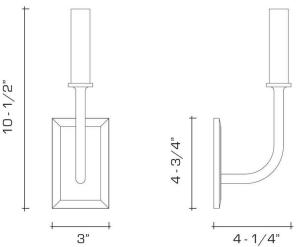

## **DIMENSIONS**

Overall: 10-1/2" h. x 3" w. x 4-1/4" d. Backplate: 4-3/4" h. x 3" w.