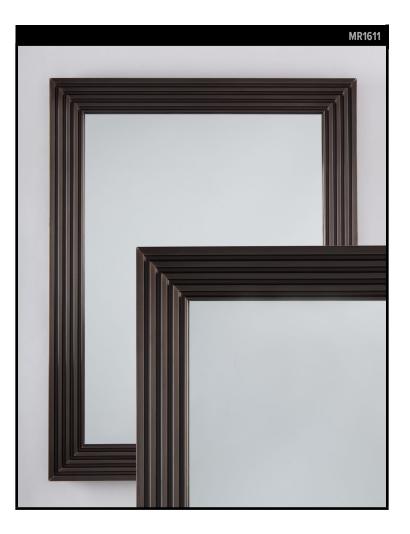

### **REMAINS LIGHTING CO. COLLECTION**

A bronze-framed mirror with wide profile frame featuring crisp flutes which contrast the smooth expanse of mirrored glass.