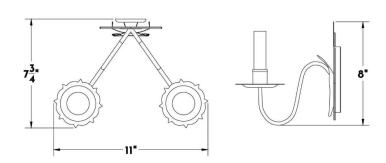

*

## SCOFIELD LIGHTING COLLECTION

An aged tin double arm sconce with oval backplate featuring 23K gold gilded leaves and top flourish. Designed and manufactured by Scofield Lighting.

## **DIMENSIONS**

Overall: 8" h. x 11" w. x 7-3/4" d.

#### **APPLICATION**

UL listed for use in dry or damp environments.

## **LAMPING**

2 Candelabra sockets, maximum 60 watts per socket

B10 Candelabra torpedo bulb recommended

## **JUNCTION BOX**

2" x 3" Vertical junction box

## **OPTIONS**

Download our Finish Guide to view standard product options.

LED bulb (maximum 6 watts) recommended with optional wax sleeves.

Also available in White Tole without gold leaf upon request.

Contact us to learn more about customization options.

#### **AVAILABLE FINISHES**

\$1350 Aged Tin

\$1610 White Tole