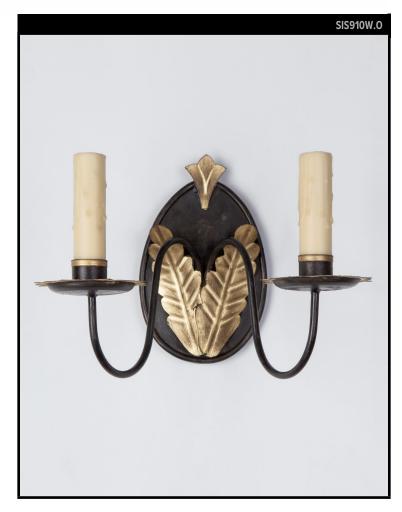

## **ACANTHUS LEAF TWIN SCONCE**

## SCOFIELD LIGHTING COLLECTION

An aged tin double arm sconce with oval backplate featuring 23K gold gilded leaves and top flourish. Designed and manufactured by Scofield Lighting.