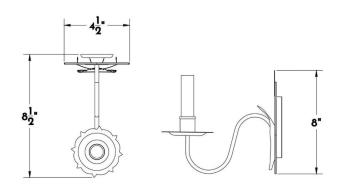

S LEAF SCONCE**

# SCOFIELD LIGHTING COLLECTION

An aged tin single arm sconce with oval backplate featuring 23K gold gilded leaves and top flourish. Designed and manufactured by Scofield Lighting.

# **DIMENSIONS**

Overall: 8" h. x 4-1/2" w. x 8-1/2" d.

#### **APPLICATION**

UL listed for use in dry or damp environments.

# **LAMPING**

Single Candelabra socket, maximum 60 watts B10 Candelabra torpedo bulb recommended

#### JUNCTION BOX

2" x 3" Vertical junction box

# **OPTIONS**

Download our Finish Guide to view standard product options.

LED bulb (maximum 6 watts) recommended with optional wax sleeves.

Also available in White Tole without gold leaf upon request.

Contact us to learn more about customization options.

# **AVAILABLE FINISHES**

\$1095 Aged Tin

\$1335 White Tole