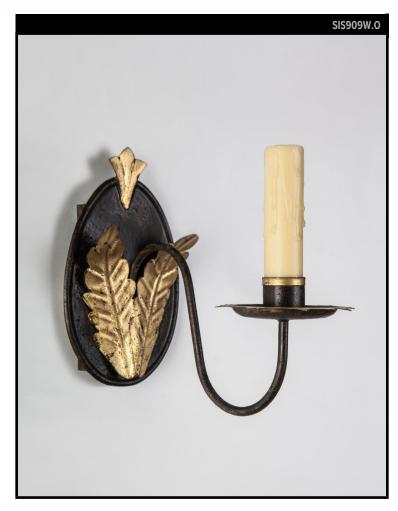

# **ACANTHUS LEAF SCONCE**

# SCOFIELD LIGHTING COLLECTION

An aged tin single arm sconce with oval backplate featuring 23K gold gilded leaves and top flourish. Designed and manufactured by Scofield Lighting.