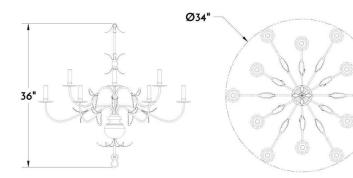

#### DIMENSIONS

Minimum height (with one link of chain): 39-1/4" Minimum height (with hook): 43" Overall: 34" diameter Height to loop: 36" Canopy: 1" h. x 5" diameter