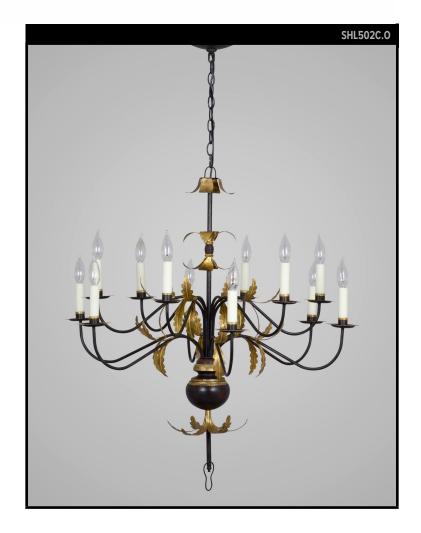

## SCOFIELD LIGHTING COLLECTION

This aged tin chandelier has two tiers of gently sweeping s curve arms extending from a turned, painted wood ball body. With hand-applied 23K gold leaf on the delicately cut leaves. Inspired by an 18th century French chandelier. Designed and manufactured by Scofield Lighting.

#### DIMENSIONS

Minimum height (with one link of chain): 39-1/4" Minimum height (with hook): 43" Overall: 34" diameter Height to loop: 36" Canopy: 1" h. x 5" diameter

## LAMPING

12 Candelabra sockets B10 Candelabra torpedo bulb recommended

#### **AVAILABLE FINISHES**

\$9085 Aged Tin and Barn Red, Aged Tin and Federal Blue, Aged Tin and Lexington Green, Aged Tin and Mustard, Aged Tin and Pitch Black, Aged Tin and Sea Green, Aged Tin and Snow White, Aged Tin and Soldier Blue, Aged Tin and Tavern Green