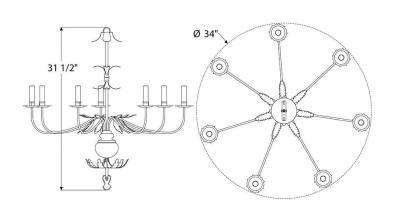

#### **DIMENSIONS**

Minimum height (with one link of chain): 34-3/4"

Minimum height (with hook): 38-1/2"

Overall: 34" diameter Height to loop: 31-1/2" Canopy: 1" h. x 5" diameter