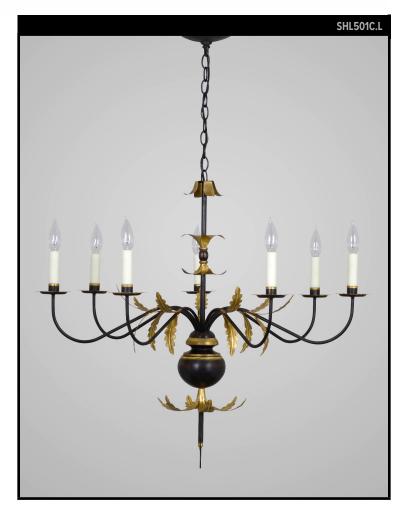

# SCOFIELD LIGHTING COLLECTION

This aged tin chandelier has gently sweeping s curve arms extending from a turned, painted wood ball body. With hand-applied 23K gold leaf on the delicately cut leaves. Inspired by an 18th century French chandelier. Designed and manufactured by Scofield Lighting.